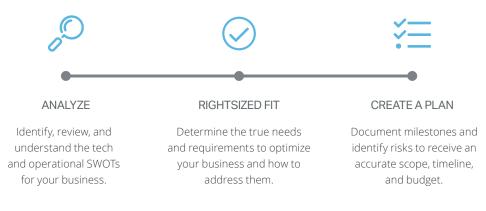

## The Bridge

The Bridge is a deeper dive into the first half of our proven method for success. Our team starts with an analysis of your business by identifying, reviewing, and understanding your technology and operational SWOTs. Next, we make the rightsized fit by determining the true needs and requirements to optimize your business. Then, we create a plan by documenting milestones and identifying risks so that you have an accurate scope, timeline, and budget for your business.